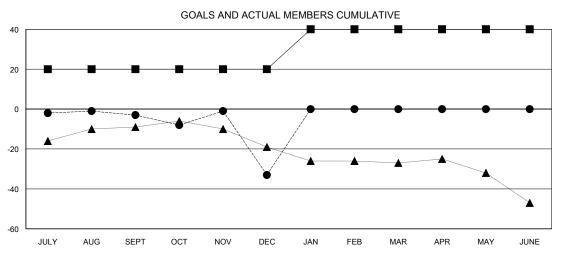

## **LOCATION WEST VIRGINIA**

|                       | Club          | \$        |               |                       | Mei                       | mbers                   |                                              |
|-----------------------|---------------|-----------|---------------|-----------------------|---------------------------|-------------------------|----------------------------------------------|
| RESULTS FOR 2018-2019 |               |           |               | RESULTS FOR 2018-2019 |                           |                         |                                              |
| QUARTER               | NEW CLUB GOAL | NEW CLUBS | DROPPED CLUBS | QUARTER               | MEMBER GROWTH NET<br>GOAL | MEMBER GROWTH<br>ACTUAL | DROPPED MEMBERS ACTUAL (including transfers) |
| JULY/AUG/SEPT         | 1             | 0         | 1             | JULY/AUG/SEPT         | 20                        | 31                      | 30                                           |
| OCT/NOV/DEC           | 0             | 0         | 0             | OCT/NOV/DEC           | 0                         | 25                      | 51                                           |
| JAN/FEB/MAR           | 1             | 0         | 0             | JAN/FEB/MAR           | 20                        | 0                       | 0                                            |
| APR/MAY/JUNE          | 0             | 0         | 0             | APR/MAY/JUNE          | 0                         | 0                       | 0                                            |

| -■- MEMBER GROWTH NET GOAL        |
|-----------------------------------|
|                                   |
| - ● - MEMBER GROWTH ACTUAL        |
| - ▲ - LAST YEAR MEMBERSHIP ACTUAL |
|                                   |
|                                   |
|                                   |